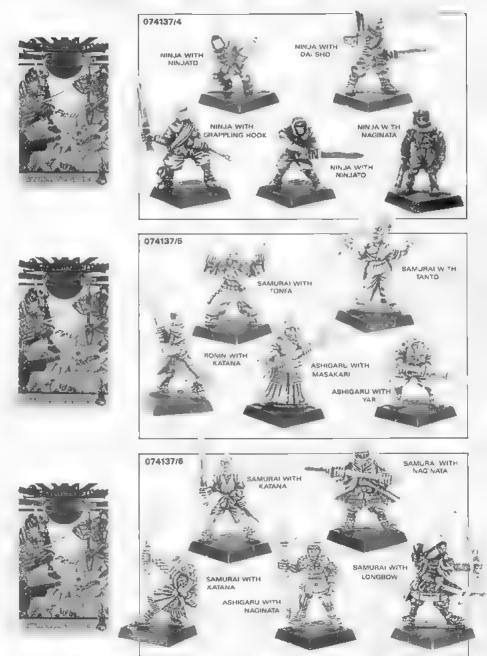

### 074137 **NINJA & SAMURAI** EACH TRADE SLEEVE CONTAINS 12 DIFFERENT

Copyright ? 1989 Games Workshop Ltd. All rights reserved.

ASHIGARU WITH NAGINTA